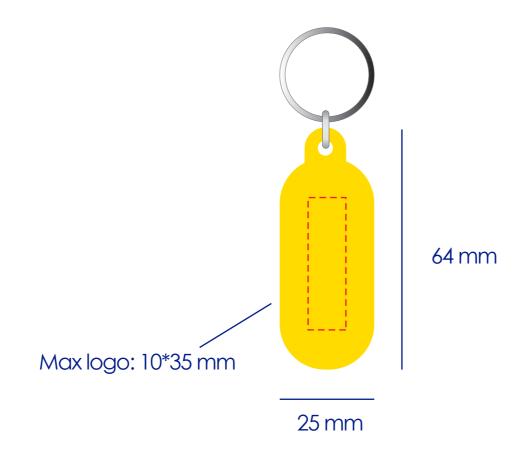

## **Product Colour**

Yellow

Floating Keyring 25 mm \* 64 mm Branding Method: Printed